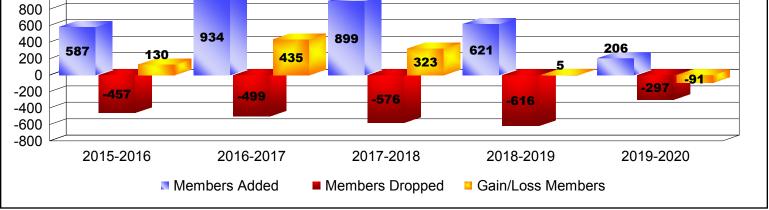

## As of December 2019 Cumulative

| Year                           | New<br>Clubs              | Dropped<br>Clubs | Gain/<br>Loss<br>Clubs | New<br>Members | Charter<br>Members | Reinstate<br>Members | Transfer<br>Members | Total<br>Member<br>Added | Total<br>Members<br>Dropped | Gain/<br>Loss<br>Members |
|--------------------------------|---------------------------|------------------|------------------------|----------------|--------------------|----------------------|---------------------|--------------------------|-----------------------------|--------------------------|
| 2015-2016                      | 7                         | -5               | 2                      | 377            | 190                | 11                   | 9                   | 587                      | -457                        | 130                      |
| 2016-2017                      | 10                        | -7               | 3                      | 601            | 301                | 20                   | 12                  | 934                      | -499                        | 435                      |
| 2017-2018                      | 10                        | -1               | 9                      | 552            | 321                | 23                   | 3                   | 899                      | -576                        | 323                      |
| 2018-2019                      | 7                         | -4               | 3                      | 363            | 241                | 12                   | 5                   | 621                      | -616                        | 5                        |
| 2019-2020                      | 3                         | -7               | -4                     | 130            | 69                 | 5                    | 2                   | 206                      | -297                        | -91                      |
| Average                        | 7                         | -5               | 3                      | 405            | 224                | 14                   | 6                   | 649                      | -489                        | 160                      |
| 4<br>2<br>-2<br>-4<br>-6<br>-8 | <b>7</b><br>-5<br>2015-20 | 016              | 10 -7                  |                | 2017-20            |                      | 2018-2019           | 3 3                      | 2019-2020                   |                          |
|                                |                           |                  | New C                  | Clubs          | Dropped (          | Clubs 📮 Ga           | ain/Loss Clu        | bs                       |                             |                          |
| 1000                           |                           |                  |                        |                | Memb               | oers                 |                     |                          |                             |                          |
| 800<br>600<br>400              | 87                        | 130              | 934                    | 435            | 899                |                      | 621                 | 2                        | 06                          |                          |